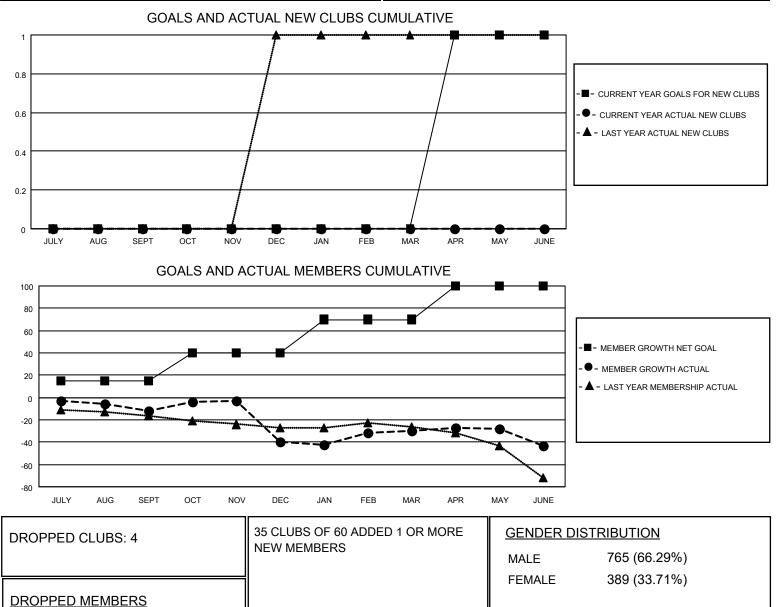

100

126

District 105SC

Results as of: 6/30/2021

| Clubs                 |               |           |               | Members               |                        |                         |                                                    |
|-----------------------|---------------|-----------|---------------|-----------------------|------------------------|-------------------------|----------------------------------------------------|
| RESULTS FOR 2020-2021 |               |           |               | RESULTS FOR 2020-2021 |                        |                         |                                                    |
| QUARTER               | NEW CLUB GOAL | NEW CLUBS | DROPPED CLUBS | QUARTER               | BER GROWTH NET<br>GOAL | MEMBER GROWTH<br>ACTUAL | DROPPED<br>MEMBERS ACTUAL<br>(including transfers) |
| JULY/AUG/SEPT         | 0             | 0         | 0             | JULY/AUG/SEPT         | 15                     | 17                      | 27                                                 |
| OCT/NOV/DEC           | 0             | 0         | 2             | OCT/NOV/DEC           | 25                     | 20                      | 48                                                 |
| JAN/FEB/MAR           | 0             | 0         | 2             | JAN/FEB/MAR           | 30                     | 33                      | 19                                                 |
| APR/MAY/JUNE          | 1             | 0         | 0             | APR/MAY/JUNE          | 30                     | 22                      | 32                                                 |